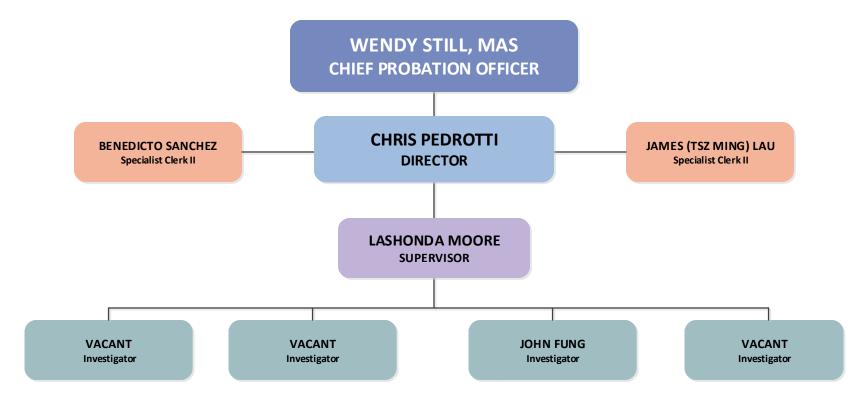

## Alameda County Probation Department PROFESSIONAL STANDARDS UNIT

Wendy Still, MAS
Chief Probation Officer

Date: August 7, 2019