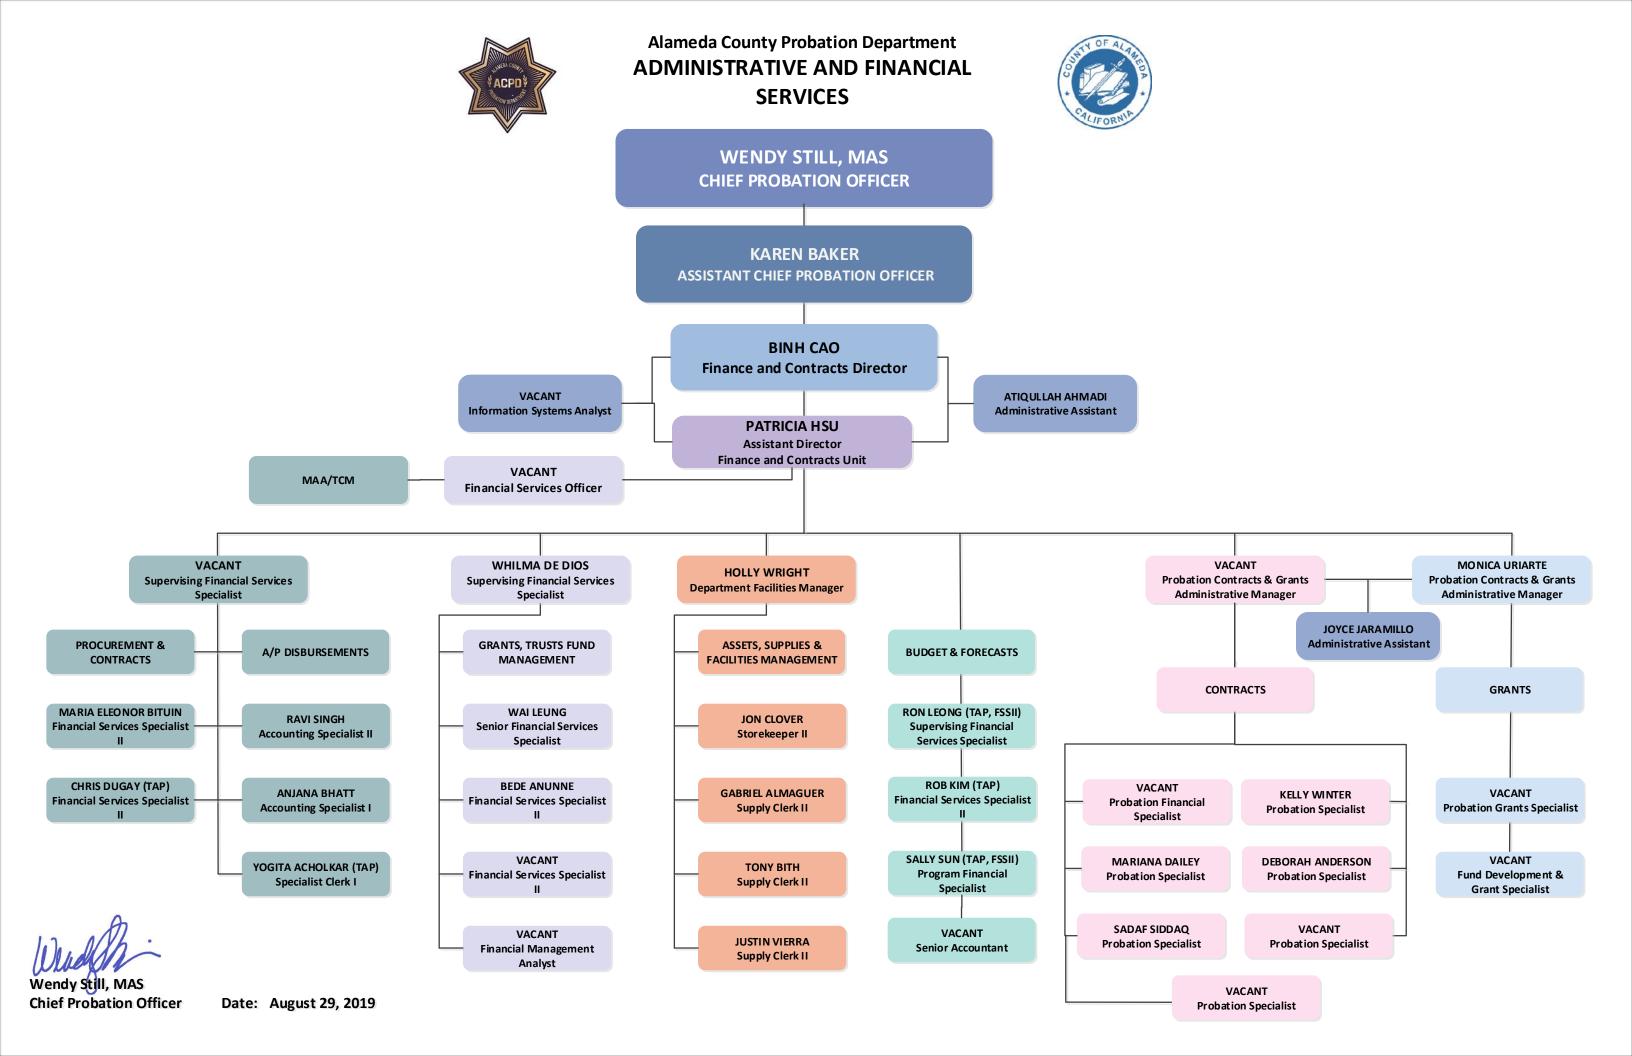

### WENDY STILL, MAS CHIEF PROBATION OFFICER

KAREN BAKER
ASSISTANT CHIEF PROBATION
OFFICER