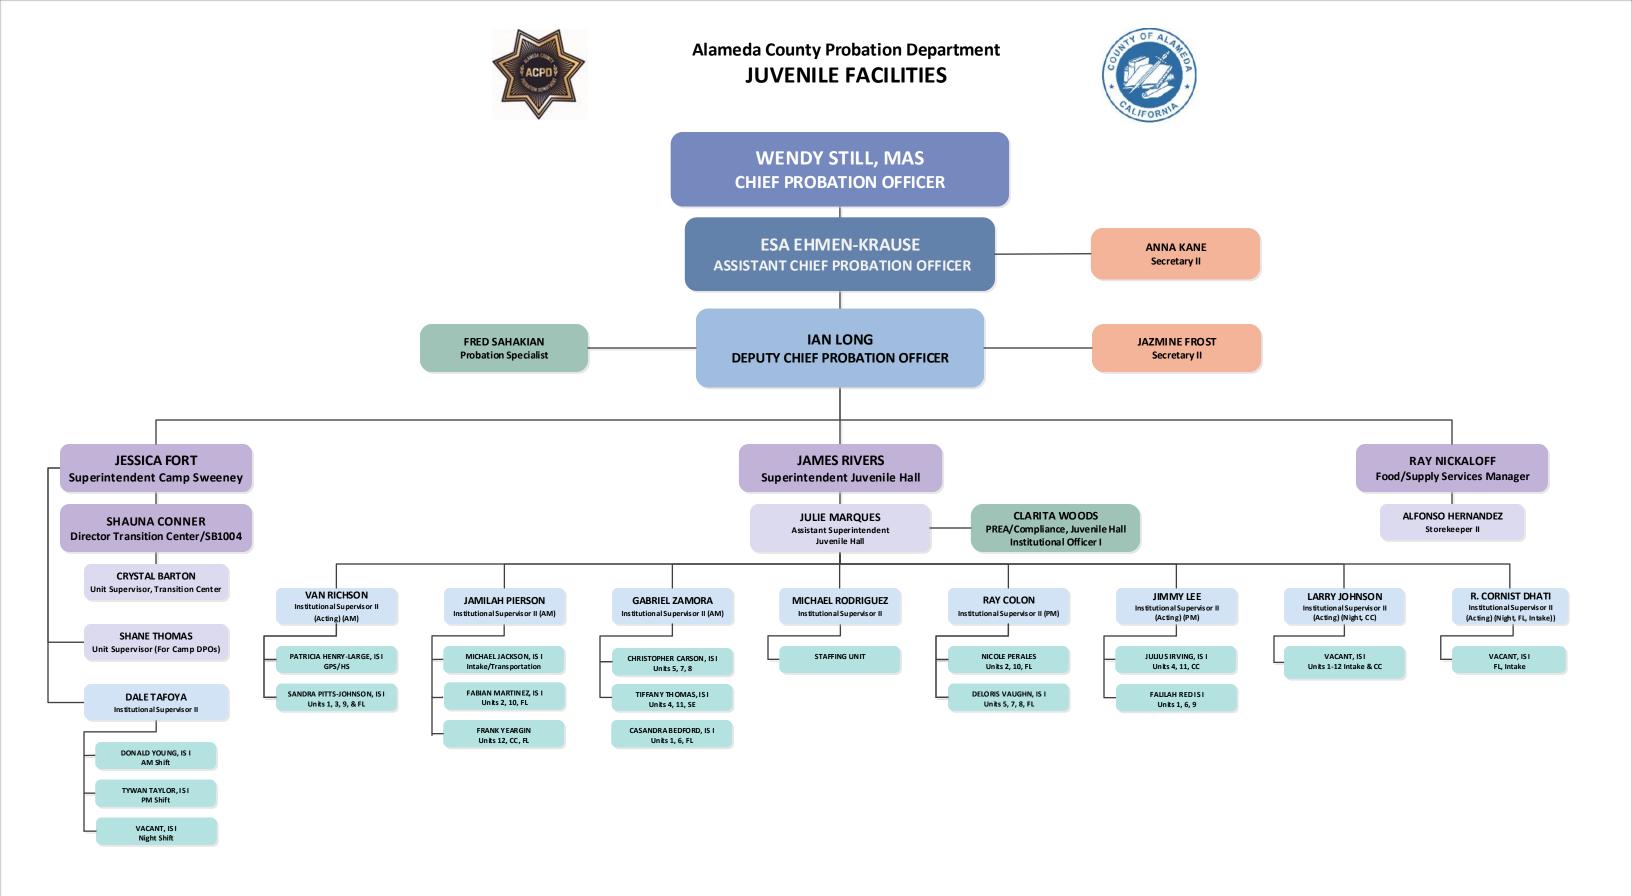

#### Alameda County Probation Department ADMINISTRATIVE SUPPORT SERVICES



### WENDY STILL, MAS CHIEF PROBATION OFFICER

KAREN BAKER
ASSISTANT CHIEF PROBATION
OFFICER

#### **MARGARET TOLBERT**

**Supervising Administrative Specialist** 



Wendy Still, MAS Chief Probation Officer

Date: July 23, 2019





# Alameda County Probation Department **EXECUTIVE ADMINISTRATION**





Wendy Still, MAS
Chief Probation Officer

DIVISION DIRECTOR LABOR RELATIONS

Date: August 22, 2019





## Alameda County Probation Department INFORMATION TECHNOLOGY UNIT





Wendy Still, MAS Chief Probation Officer

Date: August 22, 2019



Wendy Still, MAS Chief Probation Officer

Date: August 1, 2019



Wendy Still, MAS
Chief Probation Officer

Date: August 23, 2019\_\_\_\_





#### Alameda County Probation Department POLICY AND STANDARDS COMPLIANCE UNIT





Wendy Still, MAS
Chief Probation Officer

Date: August 7, 2019



## Alameda County Probation Department PROFESSIONAL STANDARDS UNIT





Wendy Still, MAS
Chief Probation Officer

Date: August 7, 2019



## Alameda County Probation Department STAFF DEVELOPMENT & TRAINING UNIT





Wendy Still, MAS Chief Probation Officer

Date: August 7, 2019