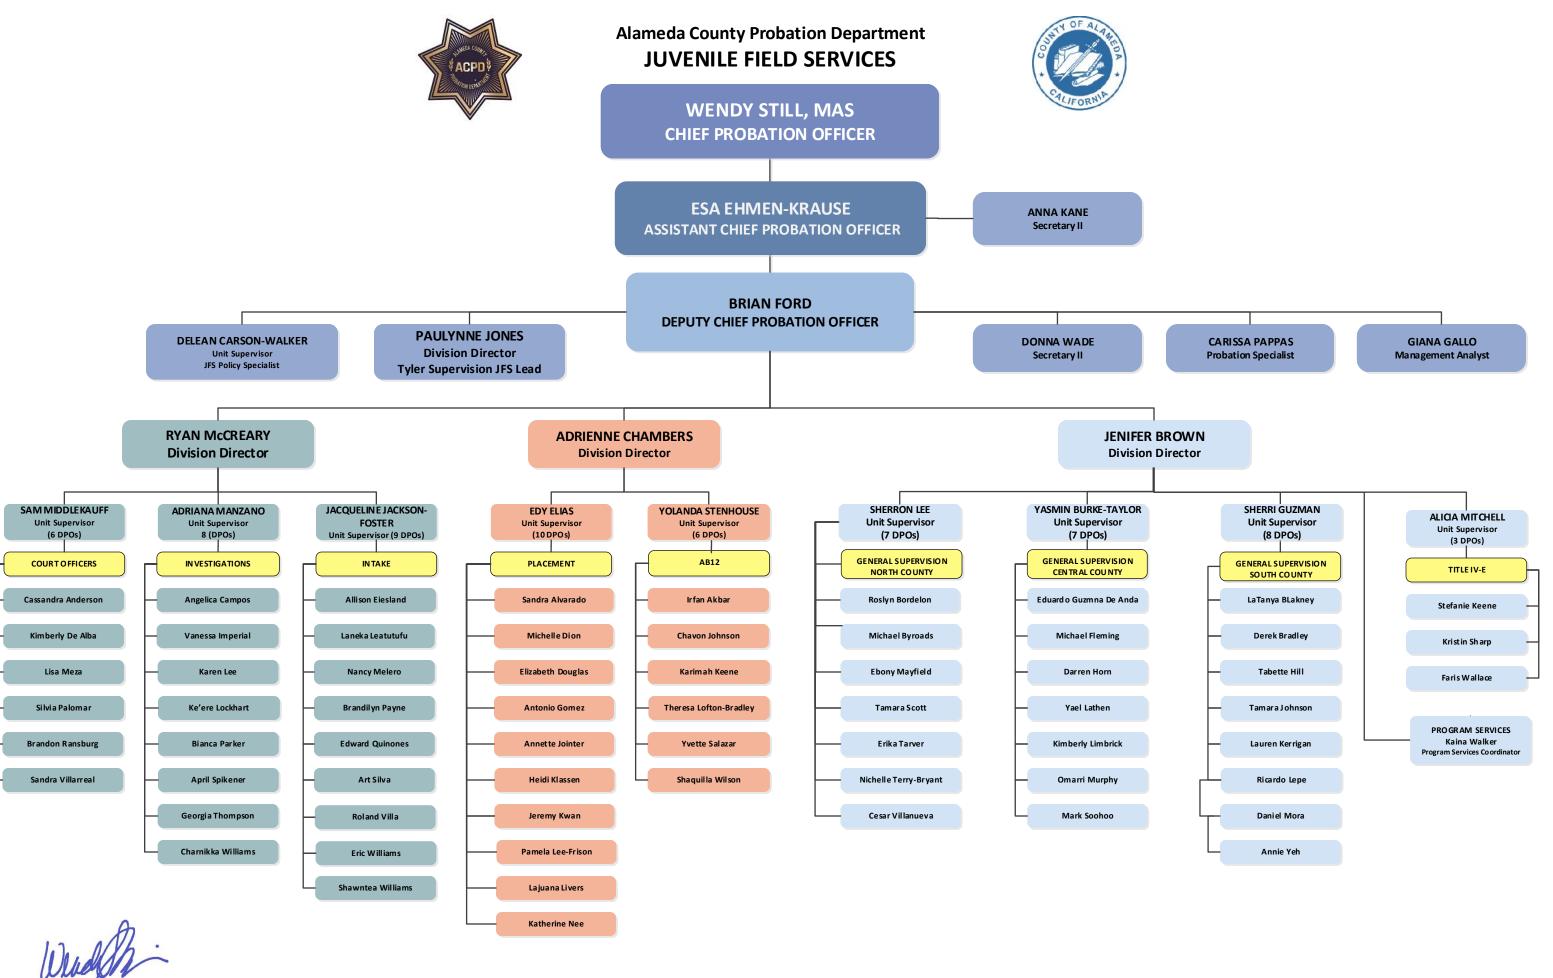

#### Alameda County Probation Department ADMINISTRATIVE SUPPORT SERVICES



### WENDY STILL, MAS CHIEF PROBATION OFFICER

KAREN BAKER
ASSISTANT CHIEF PROBATION
OFFICER

#### **MARGARET TOLBERT**

**Supervising Administrative Specialist** 



Wendy Still, MAS Chief Probation Officer

Date: July 23, 2019





# Alameda County Probation Department **EXECUTIVE ADMINISTRATION**





Wendy Still, MAS
Chief Probation Officer

DIVISION DIRECTOR LABOR RELATIONS

Date: August 22, 2019





## Alameda County Probation Department INFORMATION TECHNOLOGY UNIT





Wendy Still, MAS Chief Probation Officer

Date: August 22, 2019



Wendy Still, MAS Chief Probation Officer

Date: August 1, 2019



Wendy Still, MAS
Chief Probation Officer

Date: August 23, 2019\_\_\_\_





#### Alameda County Probation Department POLICY AND STANDARDS COMPLIANCE UNIT





Wendy Still, MAS
Chief Probation Officer

Date: August 7, 2019



## Alameda County Probation Department PROFESSIONAL STANDARDS UNIT





Wendy Still, MAS
Chief Probation Officer

Date: August 7, 2019



## Alameda County Probation Department STAFF DEVELOPMENT & TRAINING UNIT





Wendy Still, MAS Chief Probation Officer

Date: August 7, 2019