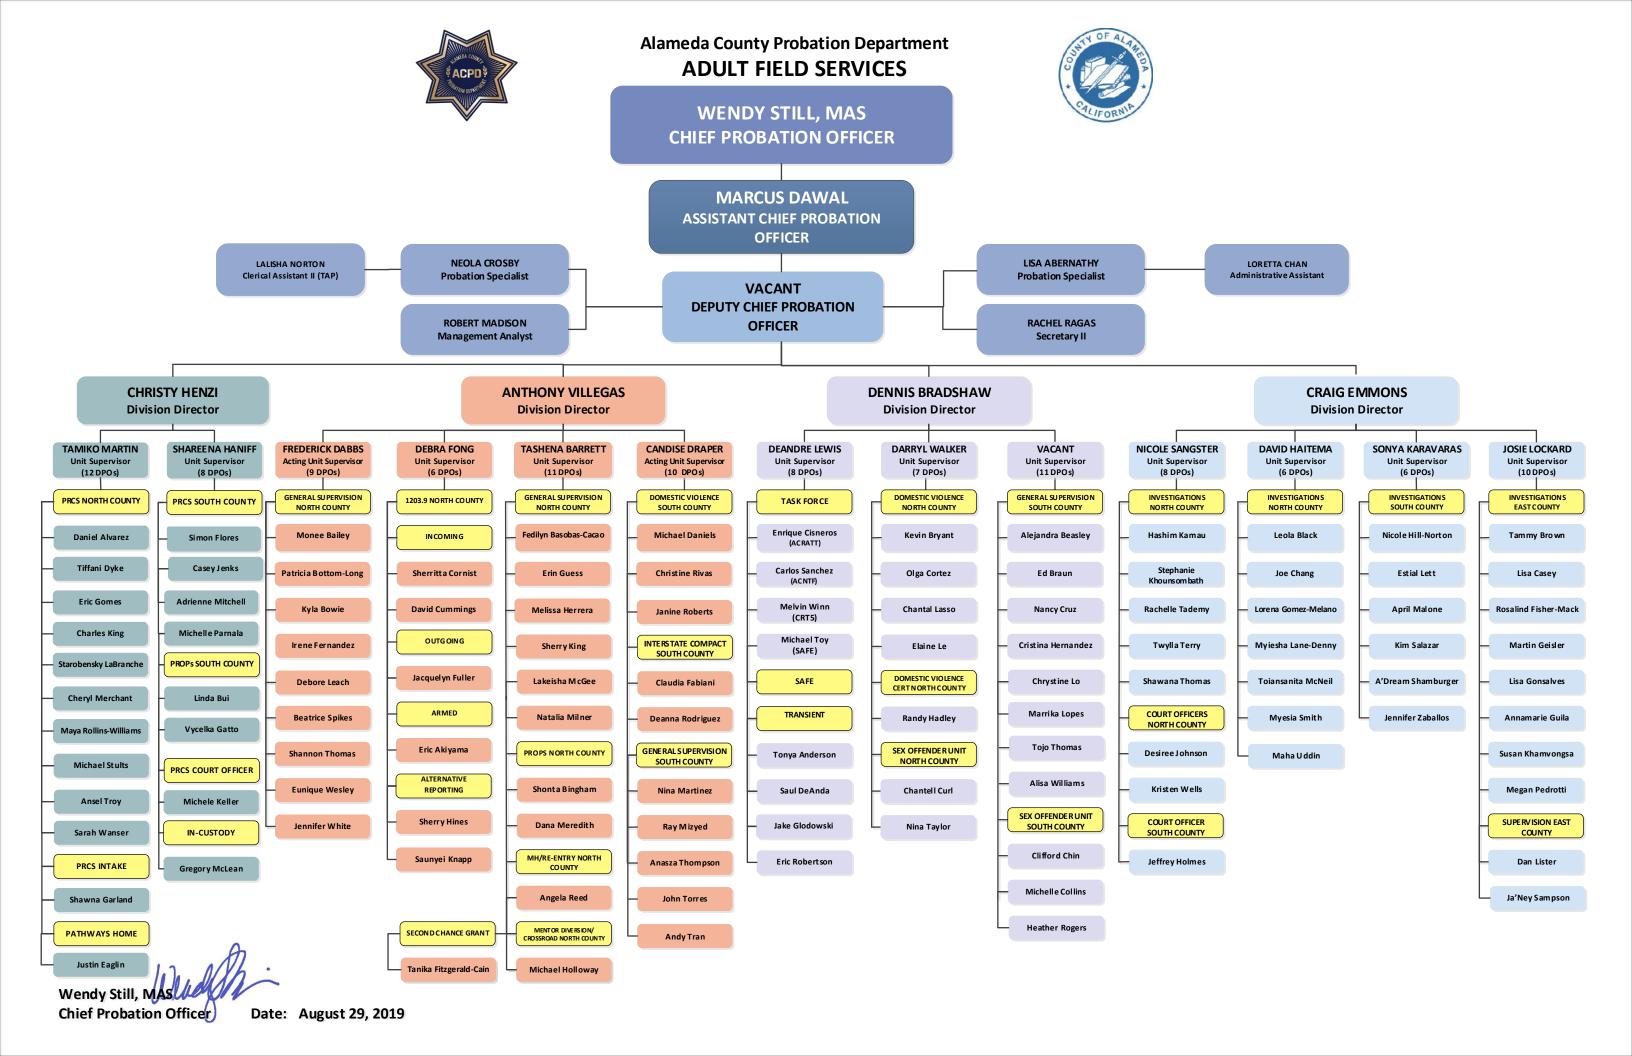

#### Alameda County Probation Department ADMINISTRATIVE SUPPORT SERVICES



### WENDY STILL, MAS CHIEF PROBATION OFFICER

KAREN BAKER
ASSISTANT CHIEF PROBATION
OFFICER

#### **MARGARET TOLBERT**

**Supervising Administrative Specialist** 



Wendy Still, MAS Chief Probation Officer

Date: July 23, 2019





# Alameda County Probation Department **EXECUTIVE ADMINISTRATION**





Wendy Still, MAS
Chief Probation Officer

DIVISION DIRECTOR LABOR RELATIONS

Date: August 22, 2019





## Alameda County Probation Department INFORMATION TECHNOLOGY UNIT





Wendy Still, MAS Chief Probation Officer

Date: August 22, 2019



Wendy Still, MAS Chief Probation Officer

Date: August 1, 2019



Wendy Still, MAS
Chief Probation Officer

Date: August 23, 2019\_\_\_\_





#### Alameda County Probation Department POLICY AND STANDARDS COMPLIANCE UNIT





Wendy Still, MAS
Chief Probation Officer

Date: August 7, 2019



## Alameda County Probation Department PROFESSIONAL STANDARDS UNIT





Wendy Still, MAS
Chief Probation Officer

Date: August 7, 2019



## Alameda County Probation Department STAFF DEVELO