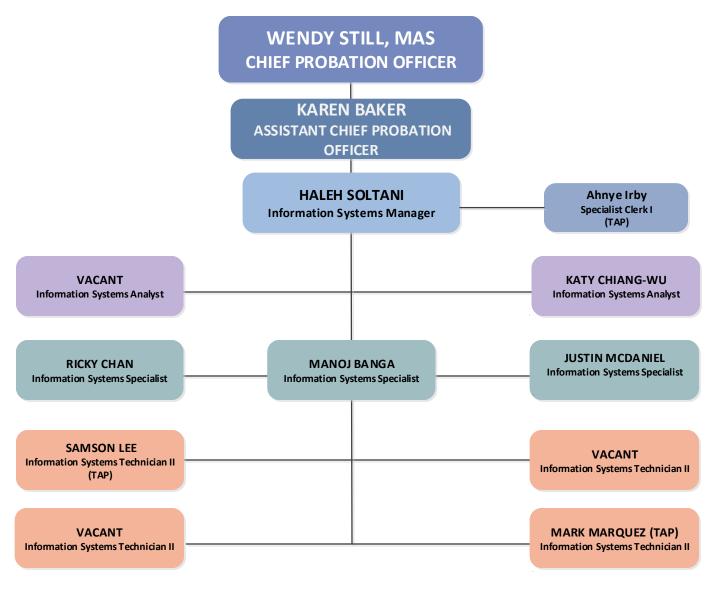

## Alameda County Probation Department INFORMATION TECHNOLOGY UNIT

Wendy Still, MAS Chief Probation Officer

Date: August 22, 2019

Wendy Still, MAS Chief Probation Officer

Date: August 1, 2019

Wendy Still, MAS
Chief Probation Officer