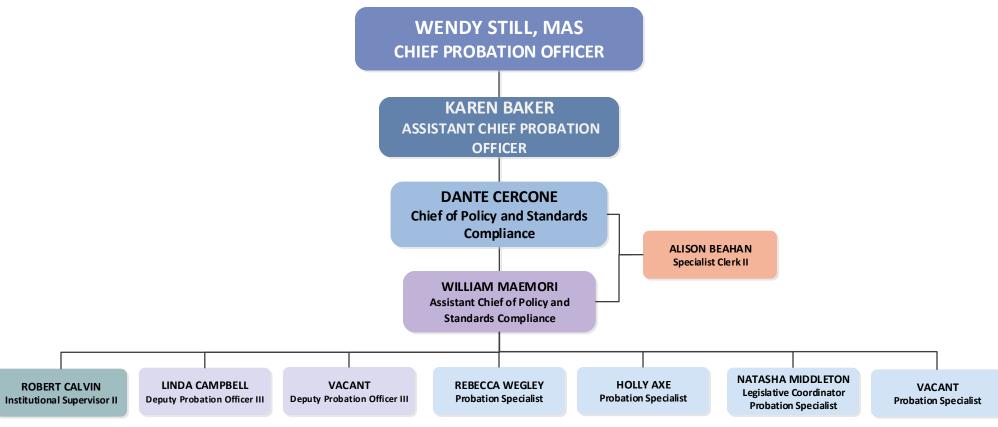

#### Alameda County Probation Department POLICY AND STANDARDS COMPLIANCE UNIT

Wendy Still, MAS
Chief Probation Officer

Date: August 7, 2019