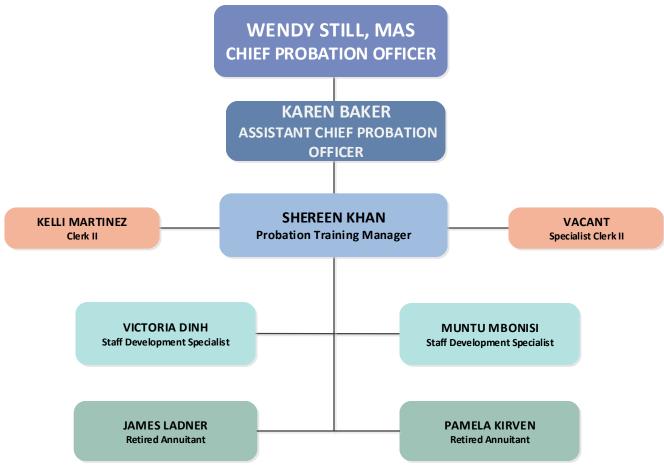

## Alameda County Probation Department STAFF DEVELOPMENT & TRAINING UNIT

Wendy Still, MAS Chief Probation Officer

Date: August 7, 2019