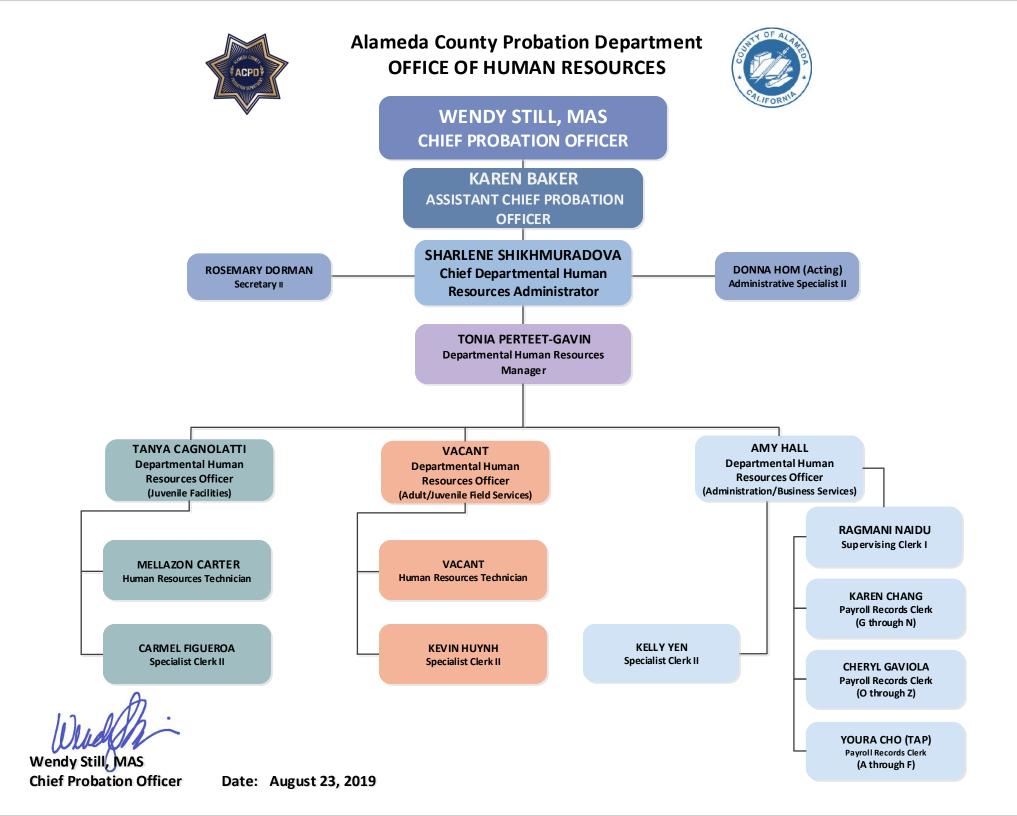

#### Alameda County Probation Department ADMINISTRATIVE SUPPORT SERVICES



### WENDY STILL, MAS CHIEF PROBATION OFFICER

KAREN BAKER
ASSISTANT CHIEF PROBATION
OFFICER

#### **MARGARET TOLBERT**

**Supervising Administrative Specialist** 



Wendy Still, MAS Chief Probation Officer

Date: July 23, 2019





# Alameda County Probation Department **EXECUTIVE ADMINISTRATION**





Wendy Still, MAS
Chief Probation Officer

DIVISION DIRECTOR LABOR RELATIONS

Date: August 22, 2019





## Alameda County Probation Department INFORMATION TECHNOLOGY UNIT





Wendy Still, MAS Chief Probation Officer

Date: August 22, 2019



Wendy Still, MAS Chief Probation Officer

Date: August 1, 2019



Wendy Still, MAS
Chief Probation Officer

Date: August 23, 2019\_\_\_\_





#### Alameda County Probation Department POLICY AND STANDARDS COMPLIANCE UNIT





Wendy Still, MAS
Chief Probation Officer

Date: August 7, 2019



## Alameda County Probation Department PROFESSIONAL STANDARDS UNIT





Wendy Still, MAS
Chief Probation Officer

Date: August 7, 2019



## Alameda County Probation Department STAFF DEVELOPMENT & TRAINING UNIT





Wendy Still, MAS Chief Probation Officer

Date: August 7, 2019