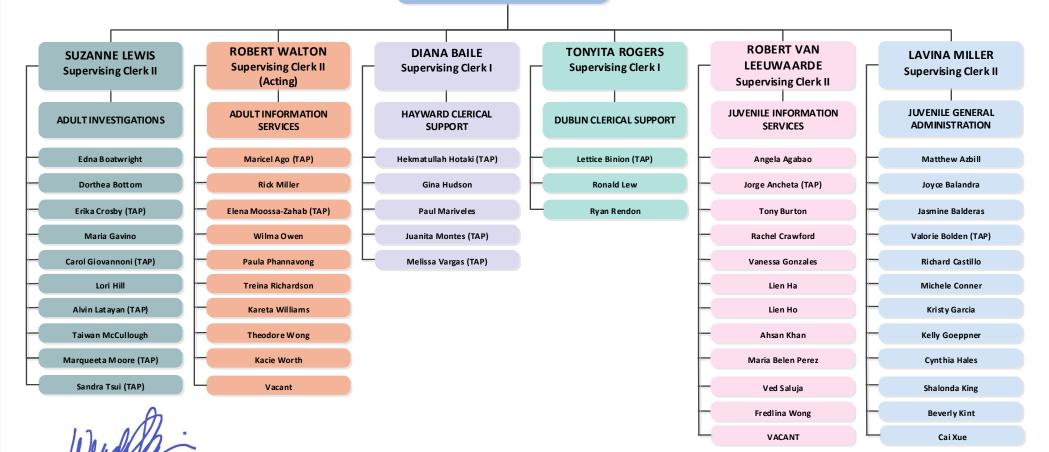

#### Alameda County Probation Department ADMINISTRATIVE SUPPORT SERVICES

#### **MARGARET TOLBERT**

**Supervising Administrative Specialist** 

Wendy Still, MAS Chief Probation Officer

Date: July 23, 2019