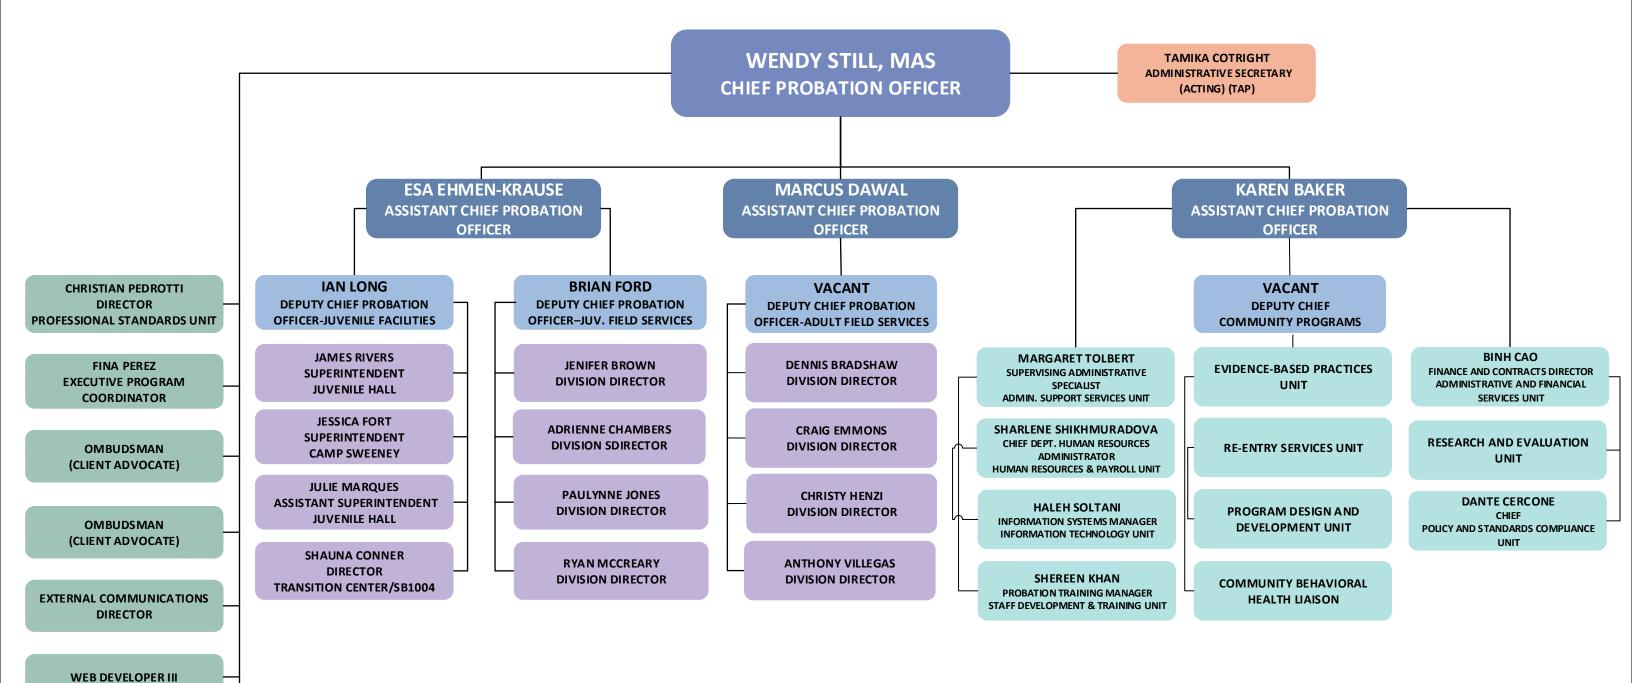

### WENDY STILL, MAS CHIEF PROBATION OFFICER

KAREN BAKER
ASSISTANT CHIEF PROBATION
OFFICER

#### **MARGARET TOLBERT**

**Supervising Administrative Specialist** 

Wendy Still, MAS Chief Probation Officer

Date: July 23, 2019